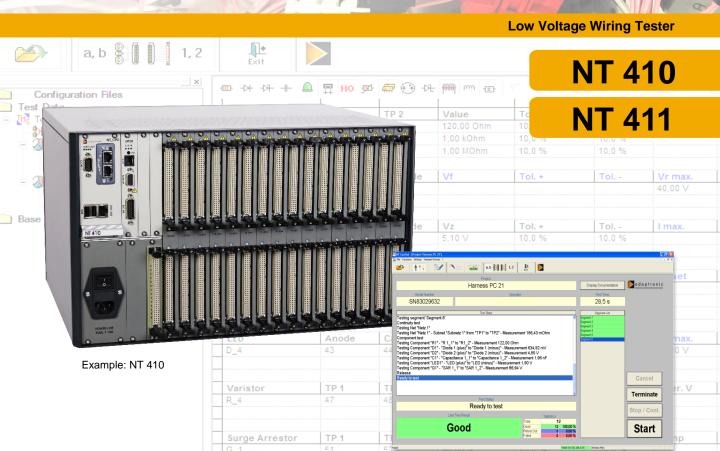

## NT 410 / NT 411 - for ambitious wiring tests

- Easy operation via PC with control software NT Control
- Comfortable test program editors
- Comprehensive result reporting
- Operation language selectable
- ▶ Up to 2048 test points in closed housing (NT 410) or 19" open frame rack (NT 411), expandable up to 16384 test points with test point units
- Continuity test, short circuit test and component test up to 25 VDC / 25 m A
- ▶ Remote maintenance via network

## Perfect for wiring test applications with a high number of test points

The NT 410 / NT 411 is the first choice for many different wiring test tasks:

- ▶ Tests of small backpanels
- ► Tests in the low voltage range with a high number of test points
- ▶ Test table applications for large-scale production